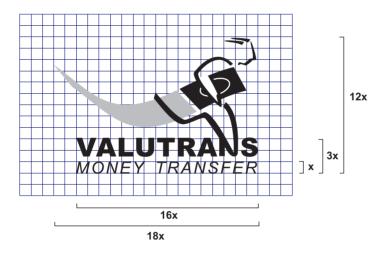

#### 1.2 Il logotipo

Nominiamo logotipo alla scritta di VALUTRANS con le sue caratteristiche tipografiche. Si utili zza la tipografia Arial Black per la scritta VALUTRANS e Arial regular *Italic* per la scritta MONEY TRANSFER

#### a. L'identità visiva

L'identità visiva viene conformata dal logotipo e dal simbolo .

#### 1.6 La tipografia dell'identità visiva

La tipografia utilizzata nel logotipo de VALUTRANS è Arial Black / True Type.

per le parole *MONEY TRANSFER* viene utilizzata la Arial Italic / True Type in regular.