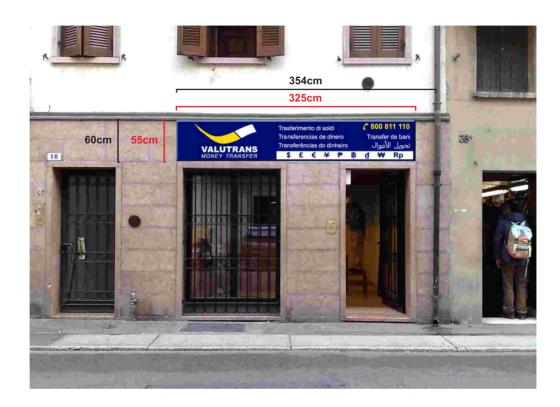

#### 4.2 Insegne luminose di facciata

\_ area 210cm x 40cm

#### 4.2.1 Local Via San Nazaro, 40 - VERONA C.P. 37129

Contacto: Gustavo Nuñez - Tel 334 3674817