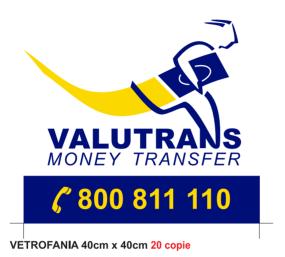

#### 4.1 Vetrofanie per le vetrine delle agenzie e agenti

PANTONE Reflex Blue COATED

PANTONE Yellow COATED

VETROFANIA 5cm x 25cm 300 copie

VETROFANIA 10cm x 52cm 40 copie

VETROFANIA 15cm x 80cm 40 copie

- 4.1 Vetrofanie per le vetrine delle agenzie e agenti
- PANTONE Reflex Blue COATED
- PANTONE Yellow COATED

VETROFANIA 15cm x 15cm 300 copie

**6** 800 811 110