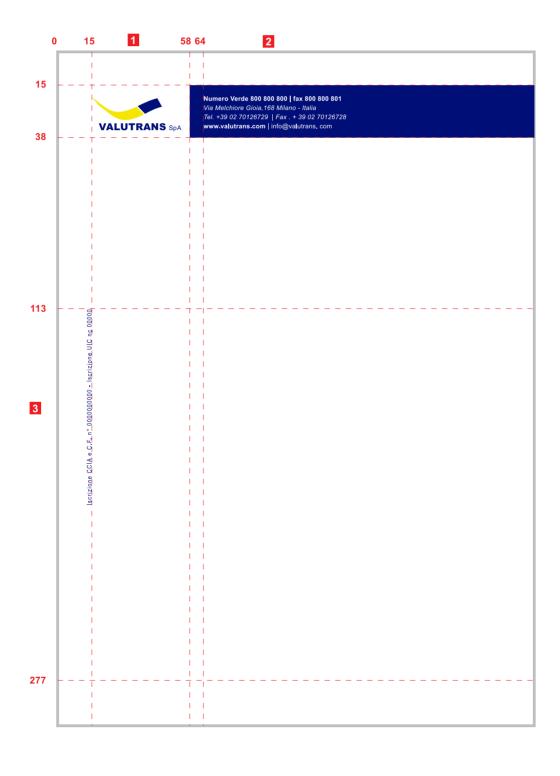

#### 2.1 Carta intestata

Questo é il disegno che verrà utilizzato in tutta la carta di VALUTRANS,

Le missure della carta sino 210 mm x 297 mm.

Gli elementi che la conformano:

- La identita visiva.
- 2 I nominativi.
- 3 La licenza di attività.

#### 2.1.2 Caratteristiche di ogni componente

- 1 La identita visiva.
- \_ Ubicazione: Parte superiore sinistra della carta
- \_ colore: I due colori corporativi
- \_ proporzioni:

- I nominativi aziendali.
- \_ Ubicazione: Parte superiore della carta
- \_ colore: Testo in negativo sullo sfondo blu
- \_ tipografia: Arial regular e bold per il numero verde e per l'indirizzo web
- \_ dimensioni: 8 punti

Numero Verde 800 800 800 | fax 800 800 801 Via Melchiore Gioia,168 Milano - Italia Tel. +39 02 70126729 | Fax . +39 02 70126728 www.valutrans.com | info@valutrans.com

- 3 Licenza di attività
- \_ Ubicazione: Parte sinistra del foglio, allineato centrato, rotato a 90°
- \_ colore: Testo nel colore corporativo blu
- \_ tipografia: Arial narrow, regular
- \_ dimensioni: 7 punti