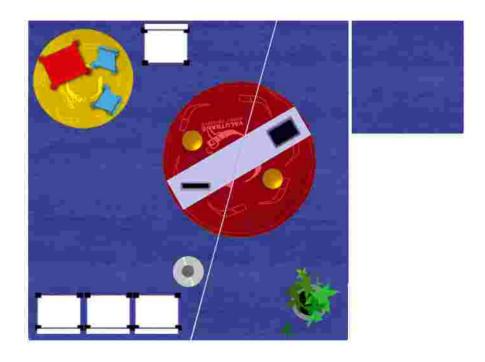

### 3.1. Agenzie Valutrans AGENZIA MODELLO

\_ Pianta

#### 3.1. Agenzie Valutrans

- \_ Vista superiore
- \_ Detaglio del bancone di attenzione al cliente

### 3.1. Agenzie Valutrans COMPONENTI

#### 3.1.2 Bancone di attenzione al cliente

#### 3.1.3 Tappeto

\_ area servizi: diametro 240 mm

\_ area bimbi: diametro 140 mm