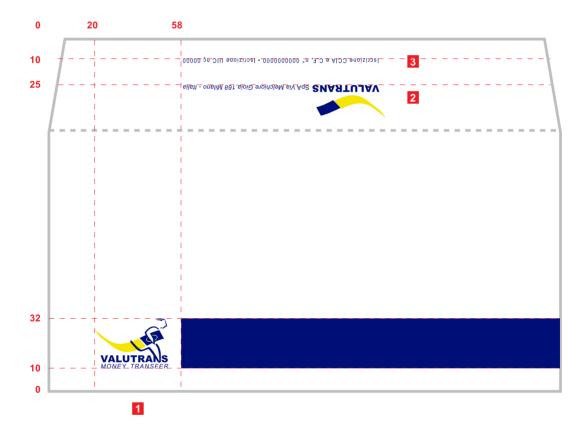

#### 2.2 Buste

Gli elementi che la conformano:

- 1 La identita visiva.
- 2 l'identità visiva e indirizzo del mittente
- La licenza di attività.

La ubicazione della grafica della busta A4 è uguale per le buste B4, partendo della cotazione 0,0

#### 2.2.2 Caratteristiche di ogni componente

- 1 La identita visiva.
- \_ Ubicazione: Parte inferiore sinistra della busta (FRONTE)
- colore: I due colori corporativi
- \_ proporzioni:

В4

h= 22 h= 30

- 2 l'identità visiva e indirizzo del mittente
- Ubicazione: Parte superiore centrale della busta (RETRO)
- \_ colore: I due colori corporativi blu & yellow
- \_ tipografia: Arial italic per l'indirizzo
- dimensioni: 8 punti

- Licenza di attività 3
- \_ Ubicazione: Parte inferiore del retro della busta (RETRO)
- \_ colore: Testo nel colore corporativo blu
- \_ tipografia: Arial narrow, regular
- \_ dimensioni: 7 punti