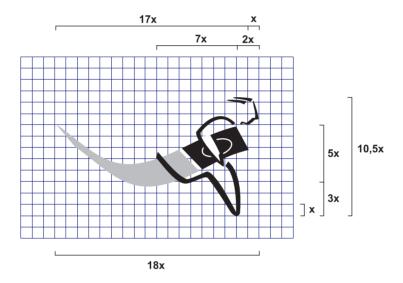

#### 1.1 Simbolo

Nominiamo simbolo alla rappresentazione grafica di VALUTRANS

#### a. Unità di misura e righelli

In questa versione definitiva si evita qualsiasi problema di riproduzione: stampa, informatica, fax, fotocopia, ecc.

Nel caso in cui ci sia il bisogno di riprodurre questo simbolo al di fuori delle misure abituali, si indica il modo di riproduzione partendo da una reticola.

#### b. Versione senza l'uomo