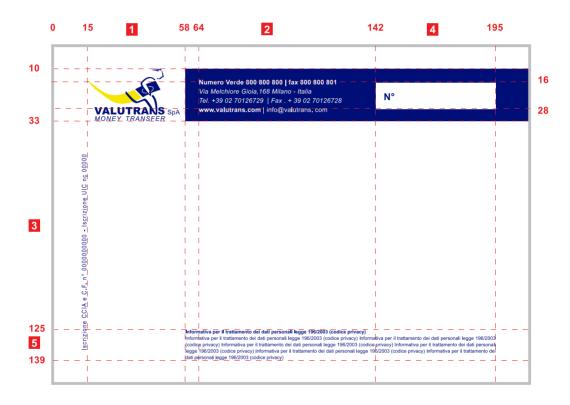

#### 2.1 Carta intestata

Questo é il disegno che verrà utilizzato in tutta la carta di VALUTRANS,

Le missure della carta sino 210 mm x 297 mm.

Gli elementi che la conformano:

- La identita visiva.
- 2 I nominativi.
- 3 La licenza di attività.

#### 2.1.2 Caratteristiche di ogni componente

- 1 La identita visiva.
- \_ Ubicazione: Parte superiore sinistra della carta
- \_ colore: I due colori corporativi
- \_ proporzioni:

- I nominativi aziendali.
- \_ Ubicazione: Parte superiore della carta
- \_ colore: Testo in negativo sullo sfondo blu
- \_ tipografia: Arial regular e bold per il numero verde e per l'indirizzo web
- \_ dimensioni: 8 punti

Numero Verde 800 800 800 | fax 800 800 801 Via Melchiore Gioia,168 Milano - Italia Tel. +39 02 70126729 | Fax . +39 02 70126728 www.valutrans.com | info@valutrans.com

- 3 Licenza di attività
- \_ Ubicazione: Parte sinistra del foglio, allineato centrato, rotato a 90°
- \_ colore: Testo nel colore corporativo blu
- \_ tipografia: Arial narrow, regular
- \_ dimensioni: 7 punti

#### 2.4. Foglio Fattura

Gli elementi che la conformano:

- 1 La identita visiva.
- 2 I nominativi.
- 3 La licenza di attività.
- 4 spazio N° Fattura.
- 5 Legge della privacy

#### 2.4.2 Caratteristiche di ogni componente

- La identita visiva.
- \_ Ubicazione: Parte superiore sinistra della fattura
- colore: I due colori corporativi
- \_ proporzioni:

- I nominativi aziendali.
- \_ Ubicazione: Parte superiore della carta
- \_ colore: Testo in negativo sullo sfondo blu
- \_ tipografia: Arial regular e bold per il numero verde e per l'indirizzo web
- \_ dimensioni: 8 punti

Numero Verde 800 800 800 | fax 800 800 801 Via Melchiore Gioia,168 Milano - Italia Tel. +39 02 70126729 | Fax . +39 02 70126728 www.valutrans.com | info@valutrans.com

- 3 Licenza di attività
- \_ Ubicazione: Parte sinistra del foglio, allineato centrato, rotato a 90°
- colore: Testo nel colore corporativo blu
- \_ tipografia: Arial narrow, regular
- \_ dimensioni: 8 punti

#### 2.4.2 Caratteristiche di ogni componente

3 spazio N° Fattura.

\_ Ubicazione: Parte superiore destra della fattura

\_ colore: Blu

\_ proporzioni:

4 Legge della privacy

\_ Ubicazione: Parte inferiore destra

\_ colore: Testo in blu

\_ tipografia: Arial regular e bold

\_ dimensioni: 6 punti