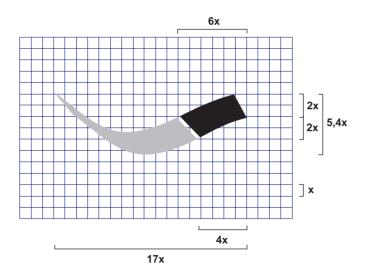

#### b. Versione senza l'uomo

#### b. Versione del logotipo e simbolo senza l'uomo