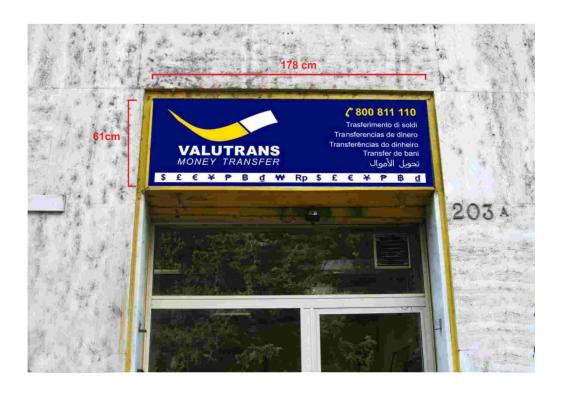

#### 4.2 Insegne luminose di facciata

\_ area 210cm x 40cm

#### 4.2.4 Local Via Flaminia, 203/A - ROMA C.P. 00196

Contacto: Miguel Angel Reyes - Tel 339 219 4548