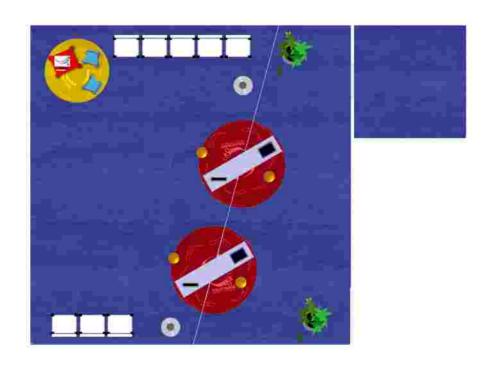

### 3.1. Agenzie Valutrans AGENZIA MODELLO

\_ Pianta

#### 3.1. Agenzie Valutrans

- \_ Vista superiore
- \_ Detaglio del bancone di attenzione al cliente

### 3.1. Agenzie Valutrans COMPONENTI

#### 3.1.2 Bancone di attenzione al cliente

#### 3.1.3 Tappeto

\_ area servizi: diametro 240 mm

\_ area bimbi: diametro 140 mm