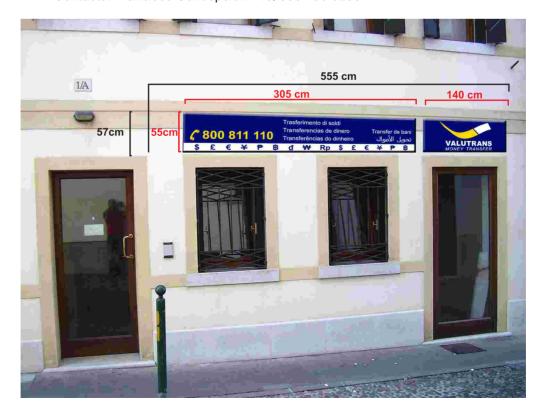

#### 4.2 Insegne luminose di facciata

\_ area 210cm x 40cm

#### 4.2.2 Local Via Sugana, 1/a - TREVISO C.P. 31100

Contacto: Francisco Concepcion - Tel 338 480 0236