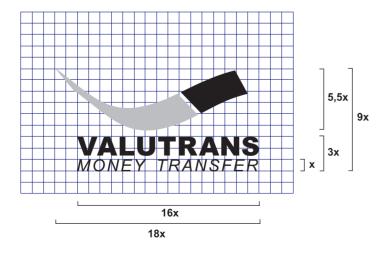

#### a. L'identità visiva

L'identità visiva viene conformata dal logotipo e dal simbolo .

#### b. Versione del logotipo e simbolo senza l'uomo