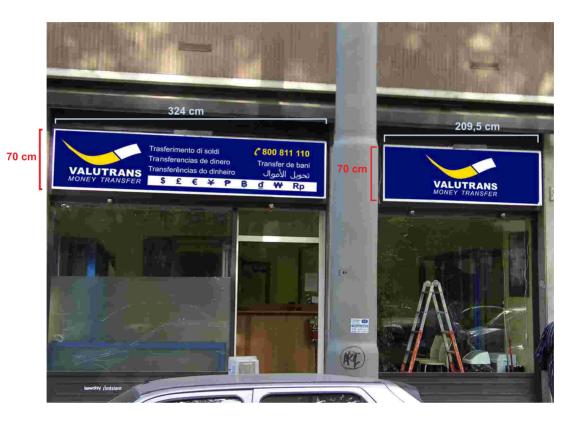

#### 4.2 Insegne luminose di facciata

\_ area 210cm x 40cm

#### 4.2.3 Local Viale Pinturiccio 88 - ROMA C.P. 00196

Contacto: German Reyes - Tel 340 087 8255