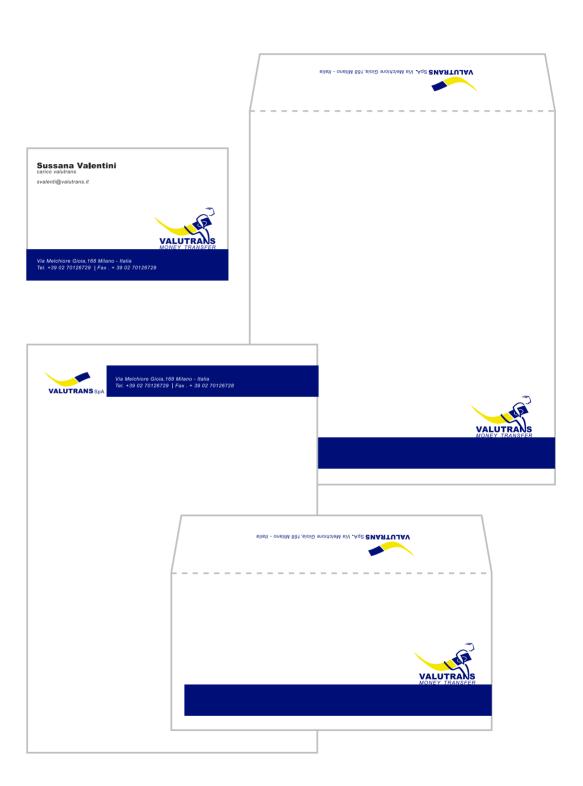

#### 2.1 Carta intestata

Questo é il disegno che verrà utilizzato in tutta la carta di VALUTRANS,

Le missure della carta sino 210 mm x 297 mm.

Gli elementi che la conformano:

- La identita visiva.
- 2 I nominativi.
- 3 La licenza di attività.

#### 2.2 Buste

Gli elementi che la conformano:

- 1 La identita visiva.
- 2 l'identità visiva e indirizzo del mittente
- La licenza di attività.

La ubicazione della grafica della busta A4 è uguale per le buste B4, partendo della cotazione 0,0

#### 2.3 Biglietto da visita

Le missure del biglietto da visita sono 95mm x 55mm Gli elementi che lo conformano:

- 1 La identita visiva.
- Il nome proprio, carico e indirizzo mail
- I nominativi aziendali
- 4 La licenza di attività.