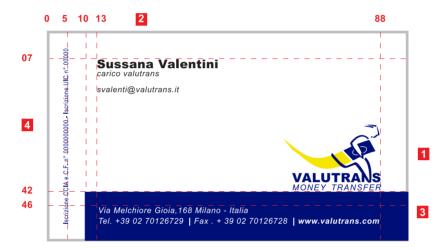

#### 2.3 Biglietto da visita

Le missure del biglietto da visita sono 95mm x 55mm Gli elementi che lo conformano:

- 1 La identita visiva.
- Il nome proprio, carico e indirizzo mail
- I nominativi aziendali
- 4 La licenza di attività.

#### 2.3.2 Caratteristiche di ogni componente

- 1 La identita visiva.
- Ubicazione: Parte inferiore destro
- colore: I due colori corporativi
- \_ proporzioni:

- I nominativi aziendali
- Ubicazione: Parte inferiore sinistro
- \_ colore: testo in negativo con sfondo blu
- caratteri: Arial regular italic e bold / 6 punti

- 2 II nome proprio, carico e indirizzo mail
- \_ Ubicazione: Parte superiore sinistro
- \_ colore: I due colori corporativi
- \_ caratteri: Arial Black / 9 punti per il nome e Arial regular italic / 6 punti per carico e mail

#### Sussana Valentini

svalenti@valutrans.it

- 4 La licenza di attività.
- Ubicazione: Parte centrale sinistro (90°)
- \_ colore: blu corporativo
- caratteri: Arial narrow / 5 punti

Iscrizione CCIA e C.F. n° 0000000000 - Iscrizione UIC n° 00000