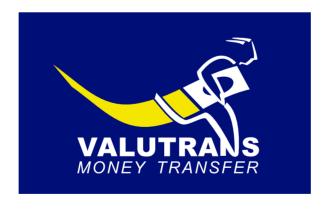

#### 1.1 Simbolo

Nominiamo simbolo alla rappresentazione grafica di VALUTRANS

#### 1.2 Il logotipo

Nominiamo logotipo alla scritta di VALUTRANS con le sue caratteristiche tipografiche. Si utili zza la tipografia Arial Black per la scritta VALUTRANS e Arial regular *Italic* per la scritta MONEY TRANSFER

#### a. L'identità visiva

L'identità visiva viene conformata dal logotipo e dal simbolo .